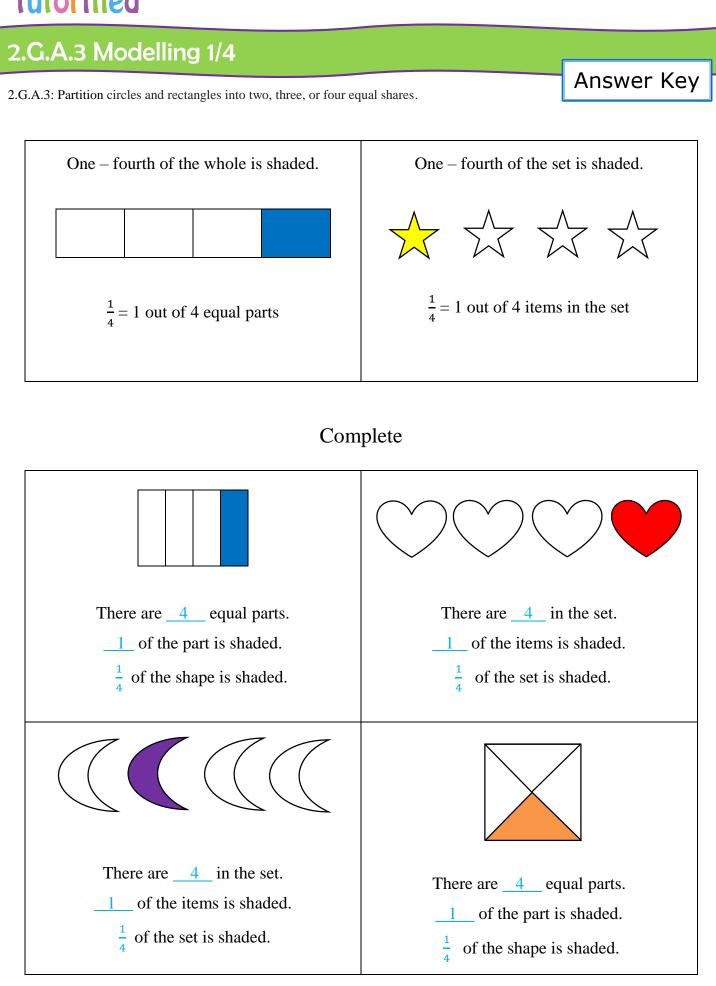

## 2.G.A.3 Modelling 1/4 2.G.A.3: Partition circles and rectangles into two, three, or four equal shares. One – fourth of the whole is shaded. One – fourth of the set is shaded. $\frac{1}{4} = 1$ out of 4 items in the set $\frac{1}{4} = 1$ out of 4 equal parts Complete There are \_\_\_\_\_ equal parts. There are in the set. of the part is shaded. of the items is shaded. of the shape is shaded. of the set is shaded. There are \_\_\_\_\_ in the set. There are equal parts. of the items is shaded. \_\_\_\_ of the part is shaded. of the set is shaded. of the shape is shaded.