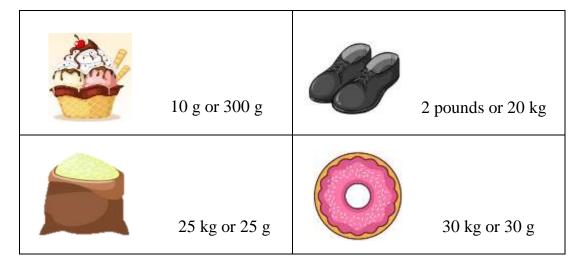

## 4.MD.A.1 Estimate and Convert Mass Measurements – II

4.MD.A.1: Know relative sizes of measurement units within one system of units

1. Circle the most reasonable measurement.

2. There are 3 apples in a basket, each weighing 70 grams. Find the total weight of apples in kilograms.