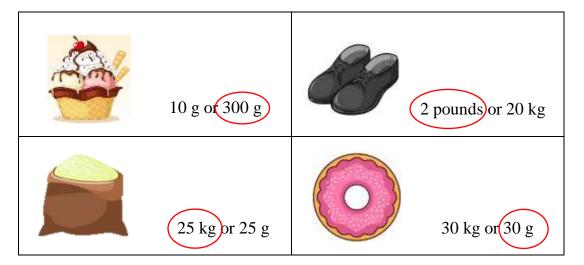

## 4.MD.A.1 Estimate and Convert Mass Measurements – II

Answer Key

4.MD.A.1: Know relative sizes of measurement units within one system of units

1. Circle the most reasonable measurement.

2. There are 3 apples in a basket, each weighing 70 grams. Find the total weight of apples in kilograms.