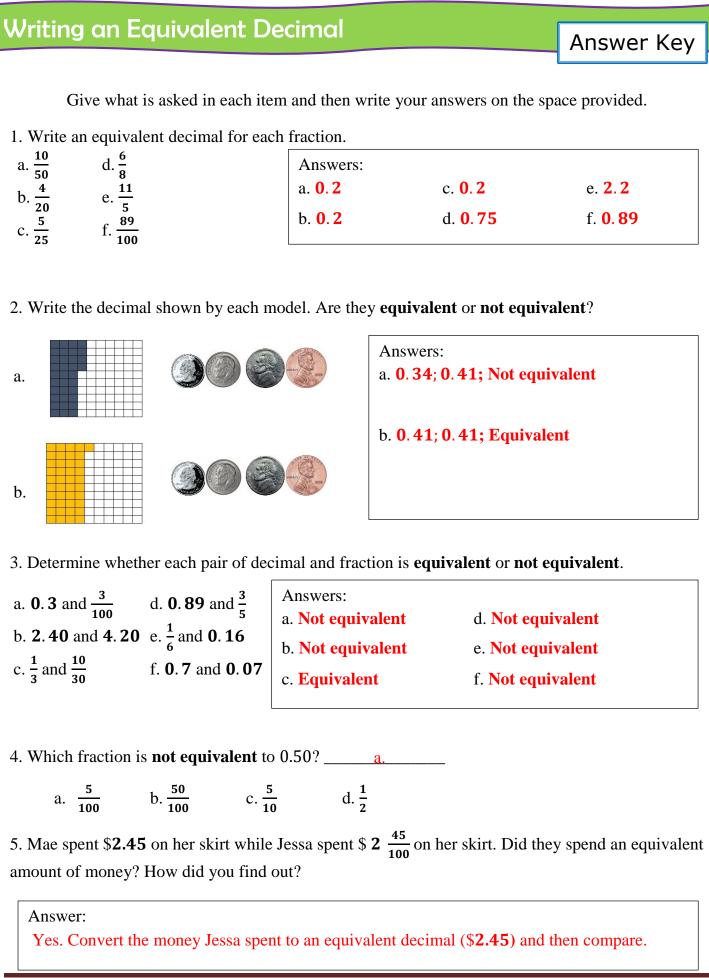

2. Write the decimal shown by each model. Are they equivalent or not equivalent?

Answers: a.

b.

3. Determine whether each pair of decimal and fraction is equivalent or not equivalent.

| a <b>0 3</b> and $\frac{3}{3}$                                                                 | d <b>0 89</b> and $\frac{3}{-}$     | Answers: |    |
|------------------------------------------------------------------------------------------------|-------------------------------------|----------|----|
| a. <b>0</b> . <b>3</b> and $\frac{3}{100}$<br>b. <b>2</b> . <b>40</b> and <b>4</b> . <b>20</b> | $\frac{1}{5}$                       | a.       | d. |
|                                                                                                |                                     | b.       | е. |
| c. $\frac{1}{3}$ and $\frac{10}{30}$                                                           | and $\frac{10}{30}$ f. 0.7 and 0.07 | с.       | f. |
|                                                                                                |                                     |          |    |