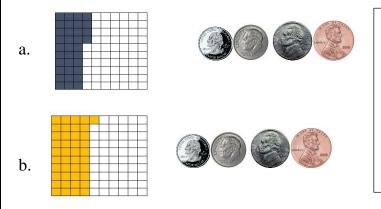

2. Write the decimal shown by each model. Are they equivalent or not equivalent?

Answers: a.

b.

3. Determine whether each pair of decimal and fraction is equivalent or not equivalent.

| a <b>0 3</b> and $\frac{3}{3}$                                                                 | d <b>0 89</b> and $\frac{3}{-}$     | Answers: |    |
|------------------------------------------------------------------------------------------------|-------------------------------------|----------|----|
| a. <b>0</b> . <b>3</b> and $\frac{3}{100}$<br>b. <b>2</b> . <b>40</b> and <b>4</b> . <b>20</b> | $\frac{1}{5}$                       | a.       | d. |
|                                                                                                |                                     | b.       | е. |
| c. $\frac{1}{3}$ and $\frac{10}{30}$                                                           | and $\frac{10}{30}$ f. 0.7 and 0.07 | с.       | f. |
|                                                                                                |                                     |          |    |